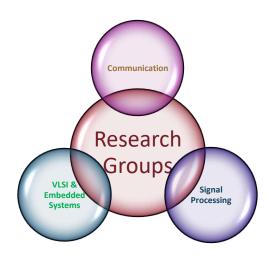

# About the Department

HOD: Dr. Rithu James

VLSI Research Group: Dr. Jobin K Antony

Communication Research Group: Dr. Jaison Jacob

Signal Processing Research Group: Ms. Harsha A

Editor

Ms. Deepthy G S

Staff Activities: Mr.
Abhishek Viswakumar